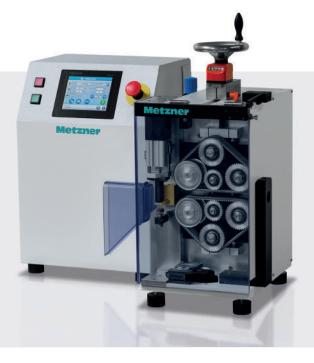

## **METZNER KL-BV**

The ideal solution for round, thin, elastic and sensitive materials

## FEATURES

- Exceptionally finely adjustable, low pressure between the conveyor belts
- No squeezing of elastic materials
- Very exact cuts
- Highest repititive accuracy

The Metzner KL-BV is widely used in the manufacture of medical devices on which survival is dependent.

## ALL TECHNICAL DETAILS AT A GLANCE

| Performance data                   | KL-BV                            |
|------------------------------------|----------------------------------|
| Dimension of material: width max.  | Ø 18 mm                          |
| Dimension of material: height max. | Ø 18 mm                          |
| Length interval                    | 0.1 mm                           |
| Typical repeat accuracy            | ± (1mm + 0.2 % l)                |
| Feeding speed max.                 | 60 MPM                           |
| Cutting performance                | 330 cuts/min.                    |
|                                    |                                  |
| Available cutting technologies     | KL-BV                            |
| Die cutting                        | -                                |
| Shear cutting                      | -                                |
| Draw cutting                       | $\checkmark$                     |
| Blade cutting                      | _                                |
| Hot cutting                        | -                                |
| Rotary cutting                     | _                                |
| Tools cutting                      | _                                |
| Drilling                           | _                                |
|                                    |                                  |
| Technical data                     | KL-BV                            |
| Dimensions (L x W x H)             | 400 mm x 370 mm x 650 mm         |
| Electrical connection              | 230 V   50/60 Hz   6 A           |
| Compressed air connection          | 6 bar                            |
| Weight                             | 65 kg                            |
| Drive                              | Schneider                        |
| Display                            | 5,7" touch screen (color)        |
| Motor                              | 3~stepper motor                  |
| Consumption kVA   bar              | P: 0.4 kVA   approx. 25 l / min. |
| Noise (idle)                       | < 75dB (A)                       |