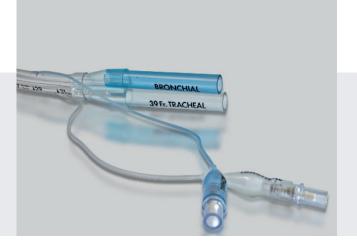

## **METZNER KL-BV**

The ideal solution for round, thin, elastic and sensitive materials

## FEATURES

- Exceptionally finely adjustable, low pressure between the conveyor belts
- No squeezing of elastic materials
- Very exact cuts
- Highest repititive accuracy

The Metzner KL-BV is widely used in the manufacture of medical devices on which survival is dependent.