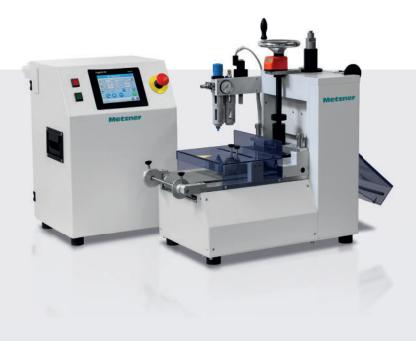

## **METZNER ST-OB**

All-rounder with particularly finely adjustable pressure

## FEATURES

- Particularly precisely adjustable and very low pressure between the conveyor belts
- No squeezing of elastic materials
- Very exact cuts
- Available with tube cut, shear cut or punched cut
- Wide range of processing (cables, wires, strands, shrink tubes, labels and other materials)

## ALL TECHNICAL DETAILS AT A GLANCE

| Performance data                   | ST-OB                           |
|------------------------------------|---------------------------------|
| Dimension of material: width max.  | 150 mm   65 mm                  |
| Dimension of material: height max. | 20 mm   30 mm                   |
| Length interval                    | 0.1 mm                          |
| Typical repeat accuracy            | ± (1mm + 0.2 % l)               |
| Feeding speed max.                 | 60 MPM                          |
| Cutting performance                | 150 cuts/min.                   |
|                                    |                                 |
| Available cutting technologies     | ST-OB                           |
| Die cutting                        | $\checkmark$                    |
| Shear cutting                      | $\checkmark$                    |
| Draw cutting                       | $\checkmark$                    |
| Blade cutting                      | $\checkmark$                    |
| Hot cutting                        | -                               |
| Rotary cutting                     | _                               |
| Tools cutting                      | -                               |
| Drilling                           | -                               |
|                                    |                                 |
| Technical data                     | ST-OB                           |
| Dimensions (L x W x H)             | 700 mm x 400 mm x 650 mm        |
| Electrical connection              | 230 V   50/60 Hz   10 A         |
| Compressed air connection          | 6 bar                           |
| Weight                             | 70 kg                           |
| Drive                              | Schneider                       |
| Display                            | 5,7" touch screen (color)       |
| Motor                              | 3~stepper motor                 |
| Consumption kVA   bar              | P: 0.4 kVA   approx. 150 l/min. |
| Noise (idle)                       | < 75dB (A)                      |