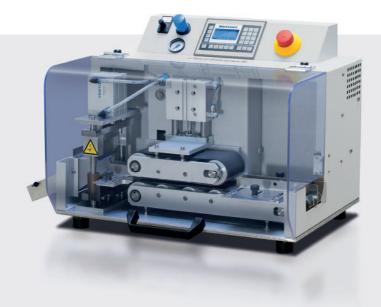

## **METZNER VARIOCUT**

This machine is as variable as your cutting tasks

## **FEATURES**

- Cuts almost everything: rubber, plastic, cable, wire
- Very high repeat accuracy
- Up to 140 cuts per minute
- Matching peripherial solutions available

Your machine is offered and built with the optimal tool for the material you mainly want to process.