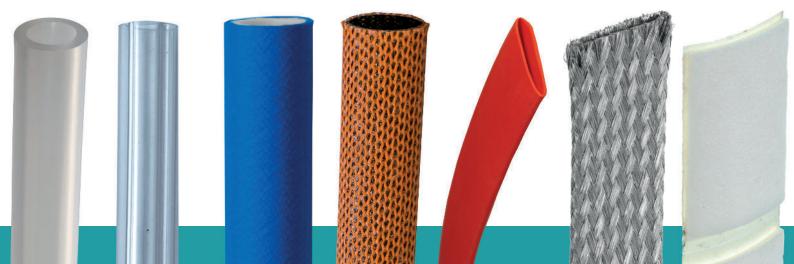

## **FEATURES**

- Cuts almost everything: rubber, plastic, cable, wire
- Very high repeat accuracy
- Up to 140 cuts per minute
- Matching peripherial solutions available

Your machine is offered and built with the optimal tool for the material you mainly want to process.