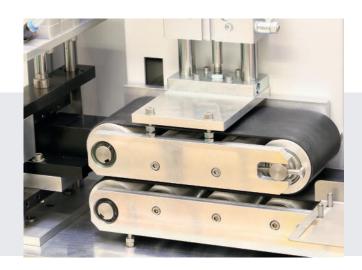

## **FEATURES**

- Cuts almost everything: rubber, plastic, cable, wire
- Very high repeat accuracy
- Up to 140 cuts per minute
- Matching peripherial solutions available

Your machine is offered and built with the optimal tool for the material you mainly want to process.