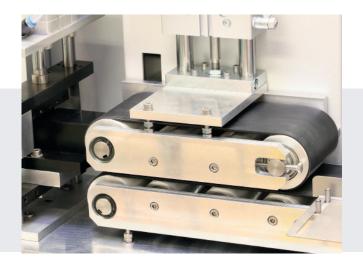

## FEATURES

- Cuts almost everything: rubber, plastic, cable, wire
- Very high repeat accuracy
- Up to 140 cuts per minute
- Matching peripherial solutions available

Your machine is offered and built with the optimal tool for the material you mainly want to process.