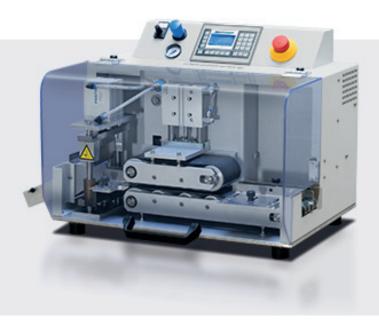

## **METZNER VARIOCUT**

This machine is as variable as your cutting tasks

## FEATURES

- Cuts almost everything: rubber, plastic, cable, wire
- Very high repeat accuracy
- Up to 140 cuts per minute
- Matching peripherial solutions available

Your machine is offered and built with the optimal tool for the material you mainly want to process.